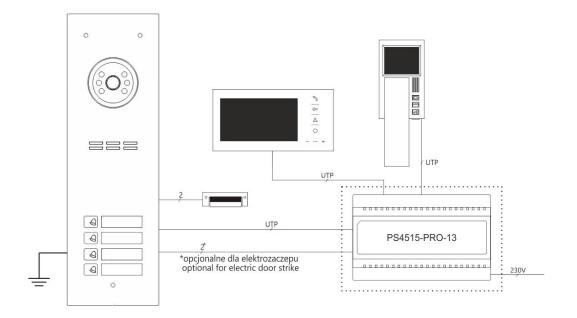

|
| Attributes        | <ul> <li>connection of 3 monitors at a distance of max. 70m (cat. 5e)</li> <li>Main input from panel or other ACO standard source</li> <li>possibility to connect the panel directly at a distance of max. 100m (cat. 5e, without power supply to the electric strike)</li> <li>possibility of powering the electric strike (only ARK screw terminals)</li> <li>has built-in active video amplifiers</li> <li>compatible with other ACO video systems</li> <li>can be connected with RJ-45 or ARK screw connectors</li> </ul> |

## Schema