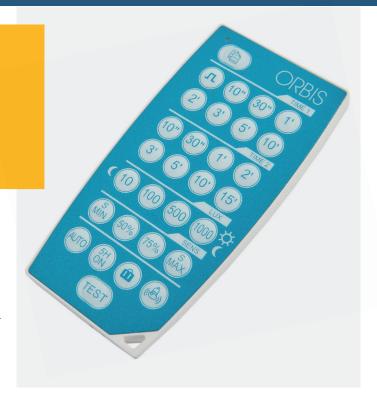

## **MANDO CR**

### Remote control, CR Models

It streamlines and simplifies both installation and maintenance without the need of a ladder, tools, and without having to remove the detector for its regulator

#### Features:

- Remote control for parameter adjustment in CR compatible models
- It streamlines and simplifies both installation and maintenance without the need of a ladder, tools, and without having to remove the detector for its regulator
- With one single CR CONTROL we can control all installation detectors.
- Adjustable parameters : 1 and 2 output timing, light sensitivity and detection area

- Test: Very useful during commissioning given that the detector will not activate the lighting. Instead it activates the LED pilot light if it detects motion. It allows the detection area to be check quickly without the need to wait until the end of its cycle
- The copy and paste function facilitates the detectors adjustment with the same parameters. For example in installations with a number of detectors such as hotels, residential buildings and offices
- Permanent ON: very useful for maintenance, cleaning tasks, etc.
- Holidays: The device will randomly activate to simulate presence 3 hours after the ambient light has faded
- Alarm: In the case of presence detection the output detector will rapidly change between light settings causing a flickering effect to call the attention of neighbours, pedestrians and drivers
- Battery level indicated by flashing LED