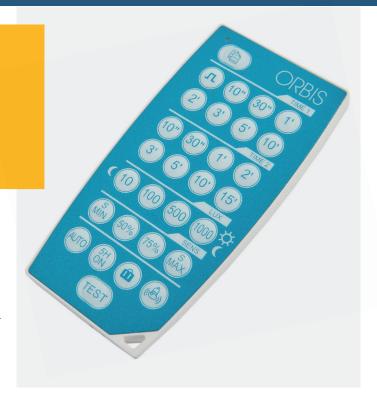

## **MANDO CR**

### Remote control, CR Models

It streamlines and simplifies both installation and maintenance without the need of a ladder, tools, and without having to remove the detector for its regulator

#### Features:

- Remote control for parameter adjustment in CR compatible models
- It streamlines and simplifies both installation and maintenance without the need of a ladder, tools, and without having to remove the detector for its regulator
- With one single CR CONTROL we can control all installation detectors.
- Adjustable parameters: 1 and 2 output timing, light sensitivity and detection area

- Test: Very useful during commissioning given that the detector will not activate the lighting. Instead it activates the LED pilot light if it detects motion. It allows the detection area to be check quickly without the need to wait until the end of its cycle
- The copy and paste function facilitates the detectors adjustment with the same parameters. For example in installations with a number of detectors such as hotels, residential buildings and offices
- Permanent ON: very useful for maintenance, cleaning tasks, etc.
- Holidays: The device will randomly activate to simulate presence 3 hours after the ambient light has faded
- Alarm: In the case of presence detection the output detector will rapidly change between light settings causing a flickering effect to call the attention of neighbours, pedestrians and drivers
- Battery level indicated by flashing LED