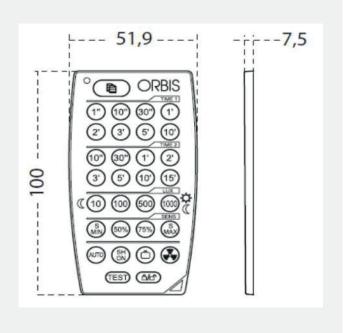

ing. Instead it activates the LED pilot light if it detects motion. It allows the detection area to be check quickly without the need to wait until the end of its cycle
- The copy and paste function facilitates the detectors adjustment with the same parameters. For example in installations with a number of detectors such as hotels, residential buildings and offices
- Permanent ON: very useful for maintenance, cleaning tasks, etc.
- Holidays: The device will randomly activate to simulate presence 3 hours after the ambient light has faded
- Alarm: In the case of presence detection the output detector will rapidly change between light settings causing a flickering effect to call the attention of neighbours, pedestrians and drivers
- Battery level indicated by flashing LED



### Dimensions:







# **MANDO CR Continued...**

| TECHNICAL DATA                         | MANDO CR                                                                                                                                        |
|----------------------------------------|-------------------------------------------------------------------------------------------------------------------------------------------------|
| Power supply                           | Battery 3 V (CR2025)                                                                                                                            |
| Approx. Range                          | 6 m                                                                                                                                             |
| Adjusta