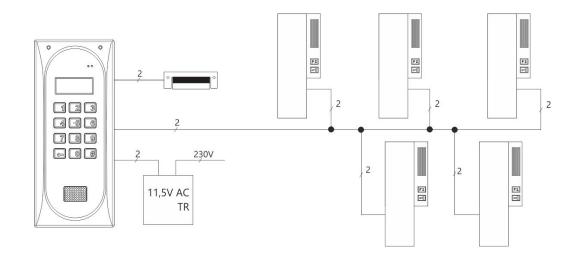

| Index             | {0:INS-UP                                                                            |
|-------------------|--------------------------------------------------------------------------------------|
|                   | INS-UP EC                                                                            |
| Description       | Digital audio inside unit with magnetic handset hang-up                              |
| Material          | Housing made of ABS                                                                  |
| Available colours | White                                                                                |
|                   | Ecru (EC)                                                                            |
| Handset hang-up   | Magnetic                                                                             |
| Mounting          | Surface                                                                              |
| Dimensions (mm)   | 200x80x39                                                                            |
| Installation type | Digital: 2 wires                                                                     |
| Inputs            | Screw terminals ARK                                                                  |
| Outputs           | F2 button:                                                                           |
|                   | - through the main bus line                                                          |
| Attributes        | - magnetic handset hang-up                                                           |
|                   | <ul> <li>2 buttons: opening, functional button to control home automatics</li> </ul> |
|                   | <ul> <li>– 3 level ringing volume adjustment</li> </ul>                              |
|                   | - hold feature - handset can be put on hold without hanging-up                       |
|                   | - home automation: control over external, devices like gates, lights or blind        |
|                   | rollers                                                                              |
|                   |                                                                                      |