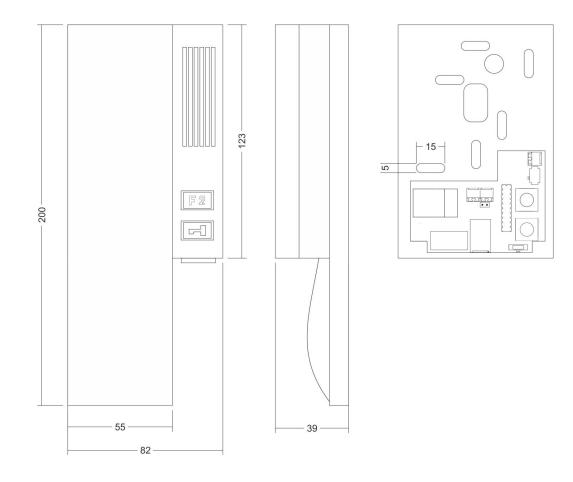

## Dimensions

| Index             | {0:INS-UP                                                                            |
|-------------------|--------------------------------------------------------------------------------------|
|                   | INS-UP EC                                                                            |
| Description       | Digital audio inside unit with magnetic handset hang-up                              |
| Material          | Housing made of ABS                                                                  |
| Available colours | White                                                                                |
|                   | Ecru (EC)                                                                            |
| Handset hang-up   | Magnetic                                                                             |
| Mounting          | Surface                                                                              |
| Dimensions (mm)   | 200x80x39                                                                            |
| Installation type | Digital: 2 wires                                                                     |
| Inputs            | Screw terminals ARK                                                                  |
| Outputs           | F2 button:                                                                           |
|                   | - through the main bus line                                                          |
| Attributes        | - magnetic handset hang-up                                                           |
|                   | <ul> <li>2 buttons: opening, functional button to control home automatics</li> </ul> |
|                   | <ul> <li>– 3 level ringing volume adjustment</li> </ul>                              |
|                   | - hold feature - handset can be put on hold without hanging-up                       |
|                   | - home automation: control over external, devices like gates, lights or blind        |
|                   | rollers                                                                              |
|                   |                                                                                      |