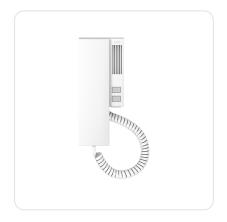

## INS-UP Digital audio inside unit with magnetic handset hang-up

Digital audio inside unit with magnetic handset hang-up and 2 buttons ACO receivers are solid devices, made of the best quality materials, functional and simple to use. Reliability, durability and innovation are trademarks of ACO brand.

| Index             | {0:INS-UP                                                                            |
|-------------------|--------------------------------------------------------------------------------------|
|                   | INS-UP EC                                                                            |
| Description       | Digital audio inside unit with magnetic handset hang-up                              |
| Material          | Housing made of ABS                                                                  |
| Available colours | White                                                                                |
|                   | Ecru (EC)                                                                            |
| Handset hang-up   | Magnetic                                                                             |
| Mounting          | Surface                                                                              |
| Dimensions (mm)   | 200x80x39                                                                            |
| Installation type | Digital: 2 wires                                                                     |
| Inputs            | Screw terminals ARK                                                                  |
| Outputs           | F2 button:                                                                           |
|                   | - through the main bus line                                                          |
| Attributes        | - magnetic handset hang-up                                                           |
|                   | <ul> <li>2 buttons: opening, functional button to control home automatics</li> </ul> |
|                   | <ul> <li>– 3 level ringing volume adjustment</li> </ul>                              |
|                   | - hold feature - handset can be put on hold without hanging-up                       |
|                   | - home automation: control over external, devices like gates, lights or blind        |
|                   | rollers                                                                              |
|                   |                                                                                      |