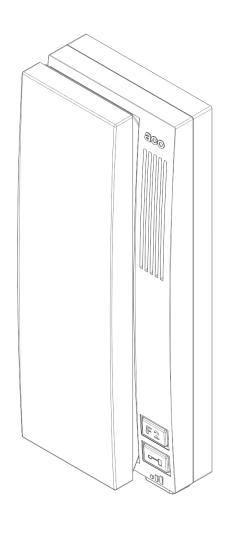

## INS-UP720MR Digital audio inside unit with magnetic handset hangup and door bell function

Digital audio inside unit with magnetic handset hang-up, 2 buttons and door bell function ACO receivers are solid devices, made of the best quality materials, functional and simple to use. Reliability, durability and innovation are trademarks of ACO brand.

| Index                      | INS-UP720MR                                                                                                                                                                                                                                                                                                                                                                                                                                                                                                                                                                                                                                                                                                                                                                                                                  |
|----------------------------|------------------------------------------------------------------------------------------------------------------------------------------------------------------------------------------------------------------------------------------------------------------------------------------------------------------------------------------------------------------------------------------------------------------------------------------------------------------------------------------------------------------------------------------------------------------------------------------------------------------------------------------------------------------------------------------------------------------------------------------------------------------------------------------------------------------------------|
| Description                | Digital audio inside unit with magnetic handset hang-up, 2 buttons and door bell                                                                                                                                                                                                                                                                                                                                                                                                                                                                                                                                                                                                                                                                                                                                             |
|                            | function                                                                                                                                                                                                                                                                                                                                                                                                                                                                                                                                                                                                                                                                                                                                                                                                                     |
| Material                   | Housing made of ABS                                                                                                                                                                                                                                                                                                                                                                                                                                                                                                                                                                                                                                                                                                                                                                                                          |
| Available colours          | White                                                                                                                                                                                                                                                                                                                                                                                                                                                                                                                                                                                                                                                                                                                                                                                                                        |
| Handset hang-up            | Magnetic                                                                                                                                                                                                                                                                                                                                                                                                                                                                                                                                                                                                                                                                                                                                                                                                                     |
| Mounting                   | Surface                                                                                                                                                                                                                                                                                                                                                                                                                                                                                                                                                                                                                                                                                                                                                                                                                      |
| Dimensions (mm)            | 201x80x45                                                                                                                                                                                                                                                                                                                                                                                                                                                                                                                                                                                                                                                                                                                                                                                                                    |
| Installation type          | Digital: 2 wires + power supply                                                                                                                                                                                                                                                                                                                                                                                                                                                                                                                                                                                                                                                                                                                                                                                              |
| Power supply               | 15VDC (min. 12V; max. 18V), 50mA                                                                                                                                                                                                                                                                                                                                                                                                                                                                                                                                                                                                                                                                                                                                                                                             |
| Stand-by power consumption | ~ 0,1W                                                                                                                                                                                                                                                                                                                                                                                                                                                                                                                                                                                                                                                                                                                                                                                                                       |
| Inputs                     | 1x RJ45 socket<br>screw terminals ARK<br>1x NO contact for door bell                                                                                                                                                                                                                                                                                                                                                                                                                                                                                                                                                                                                                                                                                                                                                         |
| Outputs                    | F2 button: $-1 \times NO$ contact seperated from the system                                                                                                                                                                                                                                                                                                                                                                                                                                                                                                                                                                                                                                                                                                                                                                  |
| Attributes                 | <ul> <li>magnetic handset hanging up mechanism</li> <li>2 buttons: opening, functional for controlling external devices (some models of control panels or panels require an optional CDN-I/O relay module)</li> <li>opening or controlling the home automation without an active connection</li> <li>doorbell function</li> <li>Individual handset volume control</li> <li>possibility of operating multiple receivers at one address</li> <li>3-stage ringing volume contro</li> <li>hold function</li> <li>possibility to hang up the handset without disconnecting the call</li> <li>home automation – control of external devices, e.g. gate, barrier, lighting, roller blinds</li> <li>compatible with all digital group devices: CDNP, Inspiro and Familio P/PV</li> <li>optical indication of handset mute</li> </ul> |