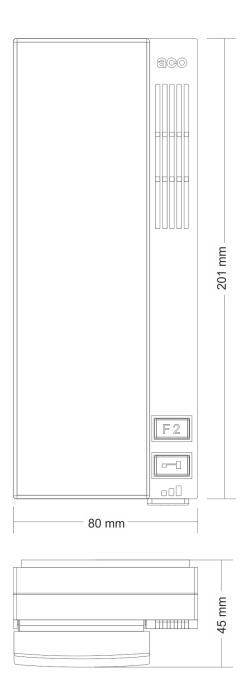

## **Dimensions**

ACO © All rights reserved 3 / 3

| Index                      | INS-UP720MR                                                                                                                                                                                                                                                                                                                                                                                                                                                                                                                                                                                                                                                                                                                                                                                                                  |
|----------------------------|------------------------------------------------------------------------------------------------------------------------------------------------------------------------------------------------------------------------------------------------------------------------------------------------------------------------------------------------------------------------------------------------------------------------------------------------------------------------------------------------------------------------------------------------------------------------------------------------------------------------------------------------------------------------------------------------------------------------------------------------------------------------------------------------------------------------------|
| Description                | Digital audio inside unit with magnetic handset hang-up, 2 buttons and door bell                                                                                                                                                                                                                                                                                                                                                                                                                                                                                                                                                                                                                                                                                                                                             |
|                            | function                                                                                                                                                                                                                                                                                                                                                                                                                                                                                                                                                                                                                                                                                                                                                                                                                     |
| Material                   | Housing made of ABS                                                                                                                                                                                                                                                                                                                                                                                                                                                                                                                                                                                                                                                                                                                                                                                                          |
| Available colours          | White                                                                                                                                                                                                                                                                                                                                                                                                                                                                                                                                                                                                                                                                                                                                                                                                                        |
| Handset hang-up            | Magnetic                                                                                                                                                                                                                                                                                                                                                                                                                                                                                                                                                                                                                                                                                                                                                                                                                     |
| Mounting                   | Surface                                                                                                                                                                                                                                                                                                                                                                                                                                                                                                                                                                                                                                                                                                                                                                                                                      |
| Dimensions (mm)            | 201x80x45                                                                                                                                                                                                                                                                                                                                                                                                                                                                                                                                                                                                                                                                                                                                                                                                                    |
| Installation type          | Digital: 2 wires + power supply                                                                                                                                                                                                                                                                                                                                                                                                                                                                                                                                                                                                                                                                                                                                                                                              |
| Power supply               | 15VDC (min. 12V; max. 18V), 50mA                                                                                                                                                                                                                                                                                                                                                                                                                                                                                                                                                                                                                                                                                                                                                                                             |
| Stand-by power consumption | ~ 0,1W                                                                                                                                                                                                                                                                                                                                                                                                                                                                                                                                                                                                                                                                                                                                                                                                                       |
| Inputs                     | 1x RJ45 socket<br>screw terminals ARK<br>1x NO contact for door bell                                                                                                                                                                                                                                                                                                                                                                                                                                                                                                                                                                                                                                                                                                                                                         |
| Outputs                    | F2 button: $-1 \times NO$ contact seperated from the system                                                                                                                                                                                                                                                                                                                                                                                                                                                                                                                                                                                                                                                                                                                                                                  |
| Attributes                 | <ul> <li>magnetic handset hanging up mechanism</li> <li>2 buttons: opening, functional for controlling external devices (some models of control panels or panels require an optional CDN-I/O relay module)</li> <li>opening or controlling the home automation without an active connection</li> <li>doorbell function</li> <li>Individual handset volume control</li> <li>possibility of operating multiple receivers at one address</li> <li>3-stage ringing volume contro</li> <li>hold function</li> <li>possibility to hang up the handset without disconnecting the call</li> <li>home automation – control of external devices, e.g. gate, barrier, lighting, roller blinds</li> <li>compatible with all digital group devices: CDNP, Inspiro and Familio P/PV</li> <li>optical indication of handset mute</li> </ul> |