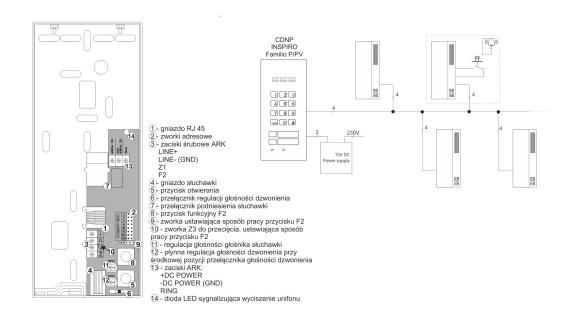

</li> <li>2 buttons: opening, functional for controlling external devices (some models of control panels or panels require an optional CDN-I/O relay module)</li> <li>opening or controlling the home automation without an active connection</li> <li>doorbell function</li> <li>Individual handset volume control</li> <li>possibility of operating multiple receivers at one address</li> <li>3-stage ringing volume contro</li> <li>hold function</li> <li>possibility to hang up the handset without disconnecting the call</li> <li>home automation – control of external devices, e.g. gate, barrier, lighting, roller blinds</li> <li>compatible with all digital group devices: CDNP, Inspiro and Familio P/PV</li> <li>optical indication of handset mute</li> </ul> |

ACO © All rights reserved 1/3

## **Schema**



ACO © All rights reserved 2 / 3

## **Dimensions**





ACO © All rights reserved 3 / 3