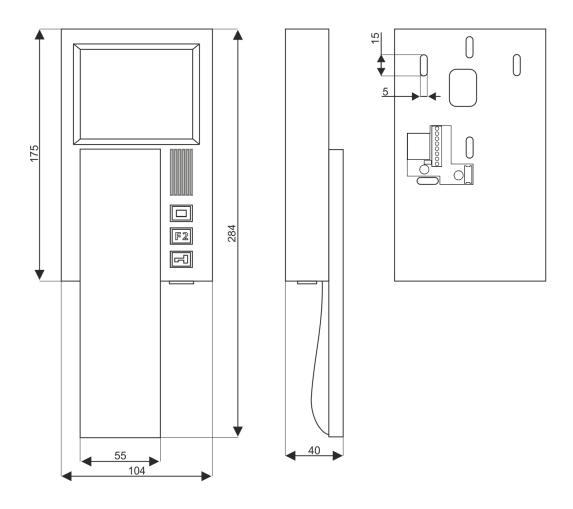

i> <li>control over home automation without active connection</li> <li>adjustment of contrast, brightness and saturation</li> <li>iindividual conversation volume control</li> <li>many handsets can be connected in the same apartment</li> <li>3 level ringing volume adjustment</li> <li>door bell function</li> <li>picture preview without active connection</li> <li>additional and independent camera can be connected</li> <li>home automation: control over external, devices like gates, lights or blind rollers</li> <li>office function – automatic door opening which can be turned on and off at every moment</li> <li>compatible with all digital devices from CDN, INSPIRO and FAMILIO P/PV range</li> </ul> |

ACO © All rights reserved 1/3

## Schema



ACO © All rights reserved 2 / 3

## **Dimensions**



ACO © All rights reserved 3 / 3