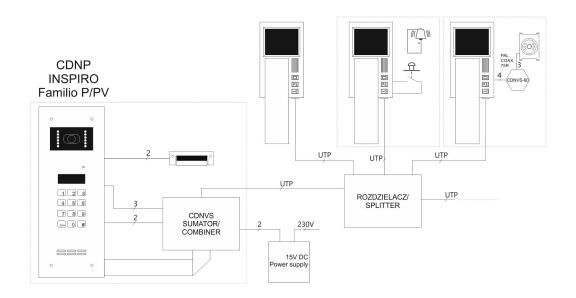

control home automation, independent video preview</li> <li>control over home automation without active connection</li> <li>adjustment of contrast, brightness and saturation</li> <li>iindividual conversation volume control</li> <li>many handsets can be connected in the same apartment</li> <li>3 level ringing volume adjustment</li> <li>door bell function</li> <li>picture preview without active connection</li> <li>additional and independent camera can be connected</li> <li>home automation: control over external, devices like gates, lights or blind rollers</li> <li>office function – automatic door opening which can be turned on and off at every moment</li> <li>compatible with all digital devices from CDN, INSPIRO and FAMILIO P/PV range</li> </ul> |

ACO © All rights reserved 1/3

## Schema



ACO © All rights reserved 2 / 3

## **Dimensions**



ACO © All rights reserved 3 / 3