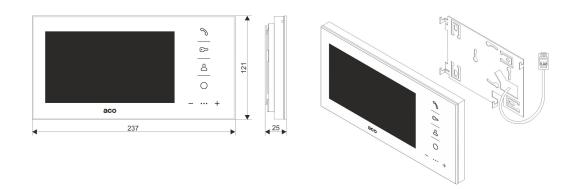

|

ACO © All rights reserved 1 / 4

- clear, interference-free sound
- intuitive and comfortable to use
- full privacy of the connection
- possibility to trigger the image preview in standby mode
- possibility to switch the camera view on permanently
- possibility to operate several monitors at one address
- doorbell function (RING)
- automatic switching on of the view from the second camera when the ringing function is called (RING)  $\,$
- optical signaling of silent ringing
- call signalling
- auto-opening function (after detecting the ringing, the door will be opened)

ACO © All rights reserved 2 / 4

## Schema



ACO © All rights reserved 3 / 4

## **Dimensions**



ACO © All rights reserved 4 / 4