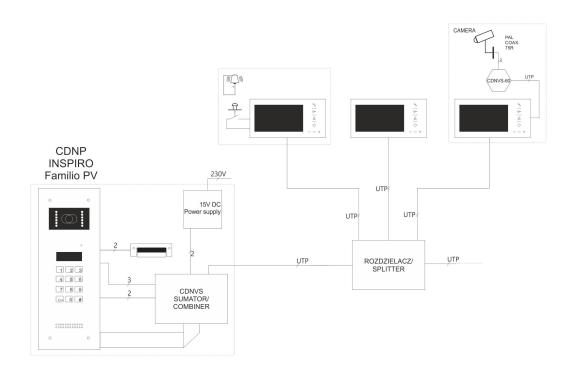

|

ACO © All rights reserved 1 / 4

- clear, interference-free sound
- intuitive and comfortable to use
- full privacy of the connection
- possibility to trigger the image preview in standby mode
- possibility to switch the camera view on permanently
- possibility to operate several monitors at one address
- doorbell function (RING)
- automatic switching on of the view from the second camera when the ringing function is called (RING)  $\,$
- optical signaling of silent ringing
- call signalling
- auto-opening function (after detecting the ringing, the door will be opened)

ACO © All rights reserved 2 / 4

## Schema



ACO © All rights reserved 3 / 4

## **Dimensions**



ACO © All rights reserved 4 / 4