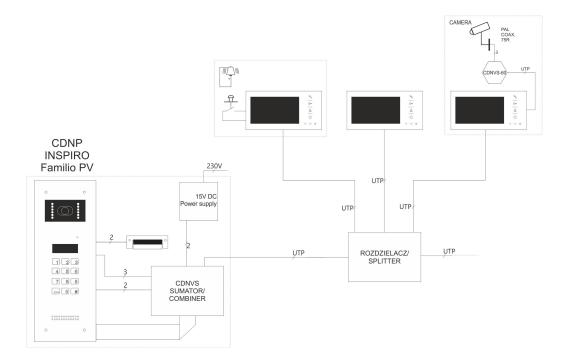

| – 7-step sound control                                                                       |
|                            |                                                                                              |

- clear, interference-free sound
- intuitive and comfortable to use
- full privacy of the connection
- possibility to trigger the image preview in standby mode
- possibility to switch the camera view on permanently
- possibility to operate several monitors at one address
- doorbell function (RING)
- automatic switching on of the view from the second camera when the ringing function is called (RING)
- optical signaling of silent ringing
- call signalling
- auto-opening function (after detecting the ringing, the door will be opened)

## Schema



## Dimensions