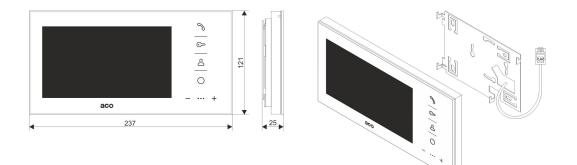

## Dimensions

| Index                      | INS-MP7 BK                                                                                   |
|----------------------------|----------------------------------------------------------------------------------------------|
| Description                | Handsfree digital inside unit with glass front, 7" colour display and functional             |
|                            | touch icons                                                                                  |
| Material                   | Glass, ABS rear housing                                                                      |
| Available colours          | White (WH)                                                                                   |
|                            | Black (BK)                                                                                   |
| Handset hang-up            | Headset-free, hands-free                                                                     |
| Display                    | Colour 7" LCD                                                                                |
|                            | Resolution 800×480                                                                           |
| Mounting                   | Surface                                                                                      |
| Dimensions (mm)            | 237x121x25                                                                                   |
| Installation type          | Digital PV system:                                                                           |
|                            | UTP cat. 5e/6                                                                                |
| Power supply               | 15VDC, 460mA                                                                                 |
| Stand-by power consumption | ~ 0,2W                                                                                       |
| Inputs                     | 1 x Rj45 socket                                                                              |
|                            | 3 x ARK screw connectors                                                                     |
|                            | audio and power line connection                                                              |
|                            | 1 x ARK "RING" screw connector                                                               |
|                            | connection of NO contact, e.g. "bell" button – doorbell function (activated after            |
|                            | a short circuit to GND of the system)                                                        |
|                            | 1 x to connect a second independent 100 Ohm/1Vp-p, differential /UTP camera                  |
|                            | (use for example CDNVS-60)                                                                   |
| Outputs                    | The " Circle" button (Function button F2):                                                   |
|                            | – on the system bus                                                                          |
| Attributes                 | - modern, flat, front made of glass with functional touch icons                              |
|                            | <ul> <li>scratch-resistant, easy to keep clean</li> </ul>                                    |
|                            | <ul> <li>- illuminated touch icons</li> </ul>                                                |
|                            | <ul> <li>home automation: control of external devices, e.g. gate, barrier, roller</li> </ul> |
|                            | shutters, lighting (some models of control panels or panels require an                       |
|                            | optional CDN-I/O relay module)                                                               |
|                            | - opening or controlling the home automation without answering the call                      |
|                            | – a colorful, sharp image                                                                    |
|                            | - hands-free                                                                                 |
|                            | – 7-step sound control                                                                       |
|                            |                                                                                              |