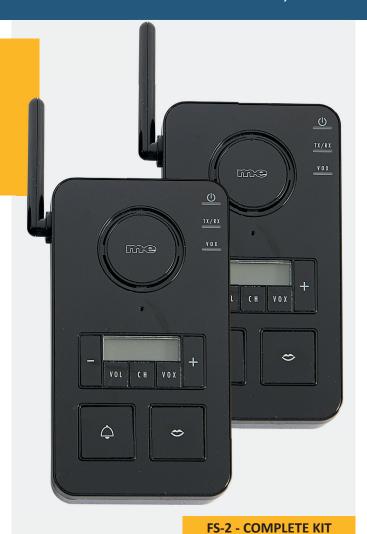

## **FS-2**

## Wireless Intercom Kit

Voice-activated wireless communication for offices, factories, warehouses etc where cable installation would be difficult or expensive.

## Features:

- Wireless Intercom complete kit
- Range up to 2km (line of sight)
- Loudspeaker headphone socket input (3.5mm)
- Licence exempt
- Digital display
- Volume control
- Baby phone and hands-free function (vox)
- 5 different call tone melodies
- Optical transmission and reception control
- Connector for active loudspeakers
- Prepared for lithium ion rechargeable batteries
- Battery status indicator & charging control
- Colour Black