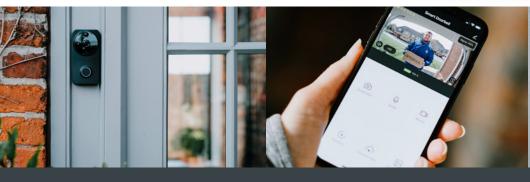

## Wireless Wi-Fi Video Doorbell

**DB101**-White **DB101**-Black

Easy to install wireless Wi-Fi video doorbell. Can fit well on commercial or residential entrances.

Whenever a motion is detected, the camera streams an image to your mobile device to alert you of any activity of anyone approaching your door allowing you to take action.