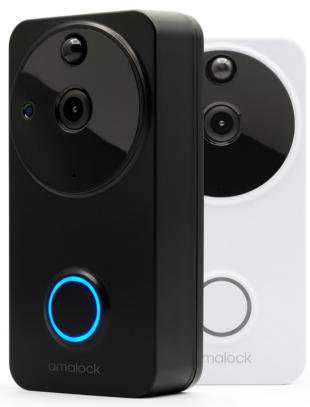

## Wireless Wi-Fi Video Doorbell

**DB101**-White **DB101**-Black

Easy to install wireless Wi-Fi video doorbell. Can fit well on commercial or residential entrances.

Whenever a motion is detected, the camera streams an image to your mobile device to alert you of any activity of anyone approaching your door allowing you to take action.