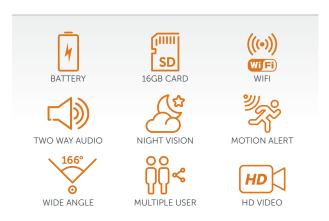

Never miss a parcel delivery with the built-in 2 way audio to talk to the driver as they ring the doorbell.

- > Rechargeable battery powered
- > 1080P HD video and live streaming
- > 166 degree wide angle lens
- > 16G SD card
- > 2 way audio intercom
- > Motion alert to your mobile device
- > IR night vision
- > Up to 5 users per doorbell
- > Unlimited doorbells per mobile
- > IOS & Android phones are supported
- > DIY install