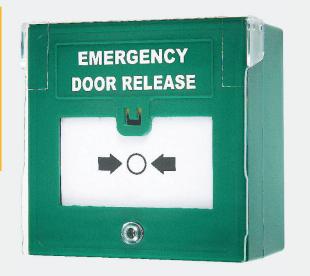

## **Emergency Door Release**

Emergency Door Release, Green Casing, Deformable Plastic Window- No Glass to Break

## Features:

- Deformable plastic window (no glass to break)
- Complies with Risk Assessment RA001, EN50133 and industry Codes of Practice
- Supplied with clear, plastic hinged cover (avoids accidential activation)
- Separate changeover contacts
- Optional 12/24VDC supply gives 80dB buzzer and red LED when activated
- Simple key reset
- Surface or flush mounting (flush box not supplied)
- Green casing for easy recognition
- Strong and supplied with allen screw to aid vandal resistance
- Easy cable entry from side or rear
- Internal use