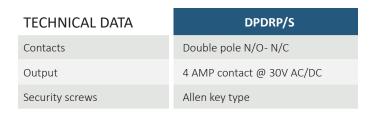

# **DPDRP/S**

## **Large Stainless Steel Push Plate**

Large stainless steel push plate with white plastic back box, momentary action- can be surface or flush fitting

#### Features:

- Large easy to push action
- Momentary operation
- Brushed stainless steel front plate
- Vandal resistant
- Internal use, can be surface or flush fitting
- Ideal for general/sensitive areas
- Complies to BS8300
- Easy clean surface
- Screw footprint for flush fitting onto standard backbox





#### Plate Dimensions:

| н     | w     | D    |
|-------|-------|------|
| 114mm | 114mm | 36mm |

### **Back Box Dimensions:**

| Н     | W     | D    |
|-------|-------|------|
| 118mm | 118mm | 36mm |