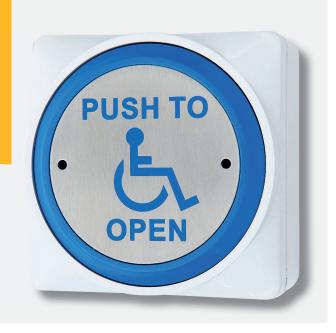

## **Large Stainless Steel Push Plate**

Large stainless steel push plate with white plastic back box, momentary action- can be surface or flush fitting

#### Features:

- Large easy to push action
- Momentary operation
- Brushed stainless steel front plate
- Vandal resistant
- Internal use, can be surface or flush fitting
- Ideal for general/sensitive areas
- Complies to BS8300
- Easy clean surface
- Screw footprint for flush fitting onto standard backbox