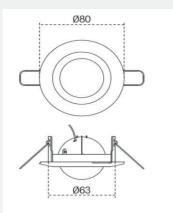

# **DICROMAT SENSOR+**

#### **Motion Detector**

Ideal for long corridors in hotels and residential buildings.

#### Features:

- Additional detector compatible with DICROMAT + CR, DICROMAT 2 + CR and pre-2017 models DICROMAT + and DICROMAT 2 +.
- It is the ideal model for installations with long corridors given that it can be connected to master unit DICROMAT +CR/2,
- It streamlines, simplifies and economizes the installation given that it is not necessary to buy or wire all the detectors of the corridor or area to be covered.
- Adjustable detection area.
- Detection field limiter included, which allows detection cancelation in specific points within the detection area.
- - DICROMAT SENSOR + includes a 7m extender cable.



#### Wiring Diagram:



### **Dimensions:**







## **DICROMAT SENSOR+ Continued...**

| TECHNICAL DATA                         | DICROMAT SENSOR+                        |
|----------------------------------------|-----------------------------------------|
| Detection angle                        | 360º                                    |
| Detection field                        | Up to 7 m diameter at 2.5 m height      |
| Protection class                       | Class II in correct mounting conditions |
| Degree of protection                   | IP20 according to EN 60529              |
| Method of mounting control             | Ceiling (reccesed)                      |
| Connection                             | Adapter wire                            |
| Operating temperature                  | -10 ºC to +45 ºC