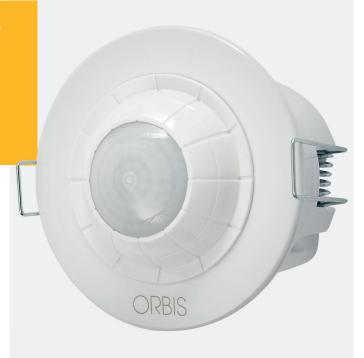

# **DICROMAT SENSOR+**

#### **Motion Detector**

Ideal for long corridors in hotels and residential buildings.

#### Features:

- Additional detector compatible with DICROMAT + CR, DICROMAT 2 + CR and pre-2017 models DICROMAT + and DICROMAT 2 +.
- It is the ideal model for installations with long corridors given that it can be connected to master unit DICROMAT +CR/2,
- It streamlines, simplifies and economizes the installation given that it is not necessary to buy or wire all the detectors of the corridor or area to be covered.
- Adjustable detection area.
- Detection field limiter included, which allows detection cancelation in specific points within the detection area.
- - DICROMAT SENSOR + includes a 7m extender cable.