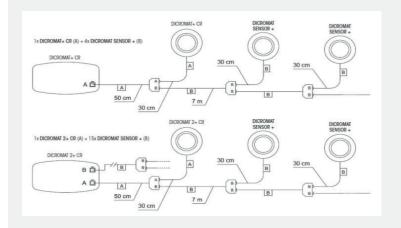

# **DICROMAT SENSOR+**

#### **Motion Detector**

Ideal for long corridors in hotels and residential buildings.

#### Features:

- Additional detector compatible with DICROMAT + CR, DICROMAT 2 + CR and pre-2017 models DICROMAT + and DICROMAT 2 +.
- It is the ideal model for installations with long corridors given that it can be connected to master unit DICROMAT +CR/2,
- It streamlines, simplifies and economizes the installation given that it is not necessary to buy or wire all the detectors of the corridor or area to be covered.
- Adjustable detection area.
- Detection field limiter included, which allows detection cancelation in specific points within the detection area.
- - DICROMAT SENSOR + includes a 7m extender cable.



#### Wiring Diagram:



### **Dimensions:**







## **DICROMAT SENSOR+ Continued...**

| TECHNICAL DATA                         | DICROMAT SENSOR+                        |
|----------------------------------------|-----------------------------------------|
| Detection angle                        | 360º                                    |
| Detection field                        | Up to 7 m diameter at 2.5 m height      |
| Protection class                       | Class II in correct mounting conditions |
| Degree of protection                   | IP20 according to EN 60529              |
| Method of mounting control             | Ceiling (reccesed)                      |
| Connection                             | Adapter wire                            |
| Operating temperature                  | -10 ºC to