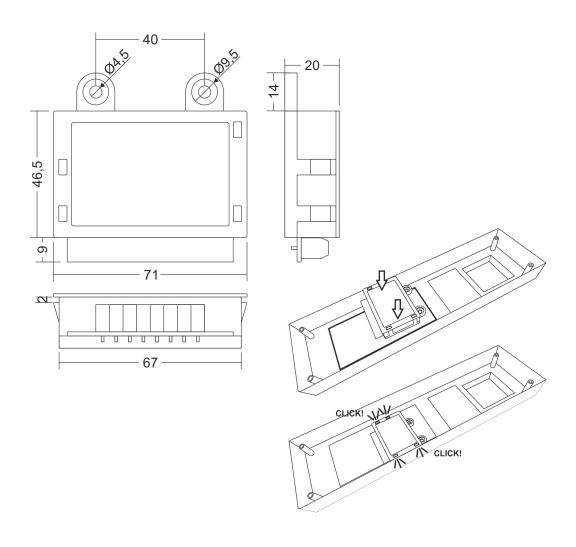

and "Line -").    |
|                   | - allows to increase the distance between the control panel/panel and the       |
|                   | receiver:                                                                       |
|                   | - UTP cat.5e twisted-pair cable with a core diameter of 0.5mm (cross-section of |
|                   | 0.196mm²) - maximum distance of 300m                                            |
|                   | - cable with a cross-section of 1mm <sup>2</sup> - max distance 400m            |
|                   | - cable with a cross-section of 1.5mm <sup>2</sup> - maximum distance 600m      |
|                   | - cable with a cross-section of 2.5mm <sup>2</sup> - max. distance 1000m        |

ACO © All rights reserved 1/2

## **Dimensions**



ACO © All rights reserved 2 / 2