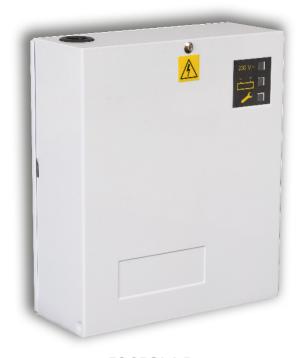

# 12VDC 1AMP POWER SUPPLY

Manufacturer of access control systems, including a market leading range of power supply units.

1201SM-1

# 12V PSU

- · Full current to load
- 13.8VDC regulated output
- · Additional battery charging
- · Deep discharge protection
- · Current limiting
- Short circuit protection
- · Mains transient protection
- · Compliant to EMC EN61000-6-1 & 3
- · Can house a battery up to 12V 9Ah

# 12V PSU

- · Switchmode technology
- · Mild steel construction
- · White powder coated
- · LED indicators (mains, battery, output)
- · Seperate fused mains connections
- · Full electronic protection
- · On board tamper protection
- · Converts power more efficiently (switch mode)
- · Multiple cable entry (inc rear)
- · Wiring instructions included

#### 12V Boxed PSU's

- · 225H x 196W x 75D (mm)
- · 1.46kg (Boxed)
- · 1.32kg (Unboxed)