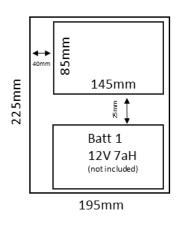

# **DIMENSIONS**

#### 12V Boxed PSU's

- · 225H x 196W x 75D (mm)
- · 1.46kg (Boxed)
- · 1.32kg (Unboxed)